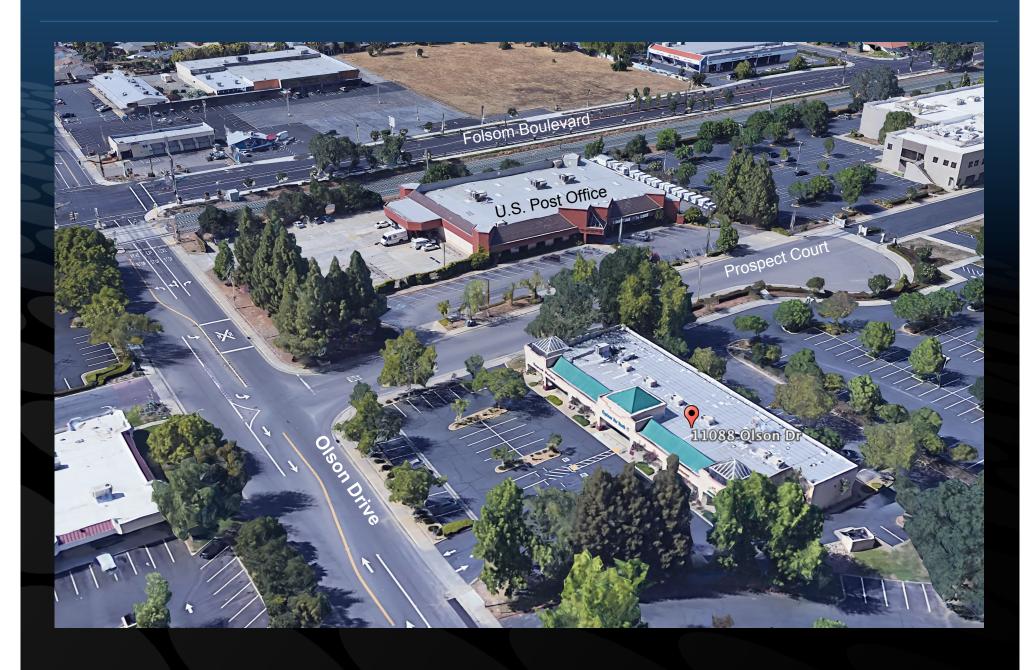

#### **Property Details:**

11088 Olson Drive, Rancho Cordova, CA

11,044 +- SF Retail / Office Building

- Street Corner / Frontage location
- Located at SEC of Olson Drive and Progress Court
- o 1,445+- SF to 5,524+- Contiguous SF Available
- Located directly across the street from the U.S. Post Office
- Located adjacent to River City Church
- Easy access to U.S. 50 via Zinfandel Drive or Sunrise Boulevard
- Available Spaces:
- Suite B: 1,453+- SF
- Suite C: 2,421+- SF
- o Suite D: 1,650+- SF
- o Can combine spaces for occupancy up to 5,524+- contiguous SF