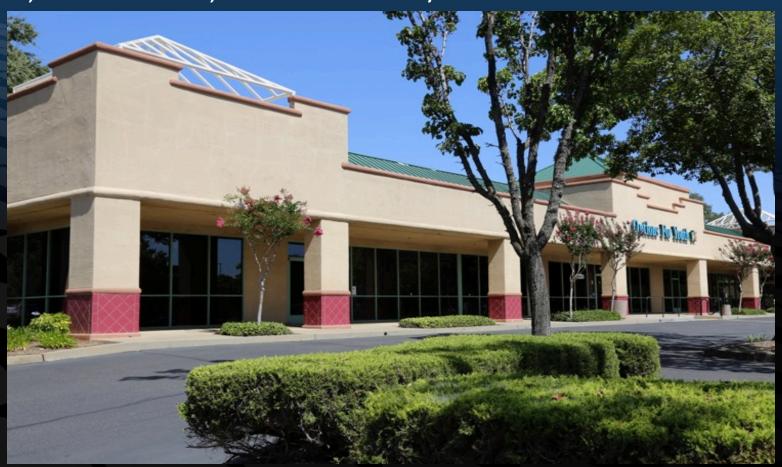

# **FOR LEASE**

11088 OLSON DRIVE, RANCHO CORDOVA, CA 1,445+- SF TO 5,524+- SF RETAIL / OFFICE SPACE AVAILABLE

**BOULDIN & ENGLISH** 

COMMERCIAL REAL ESTATE

Exclusive Agents

10411 Old Placerville Road, Suite #215, Sacramento, California 95827 Contact:

#### **Property Details:**

11088 Olson Drive, Rancho Cordova, CA

11,044 +- SF Retail / Office Building

- Street Corner / Frontage location
- Located at SEC of Olson Drive and Progress Court
- o 1,445+- SF to 5,524+- Contiguous SF Available
- Located directly across the street from the U.S. Post Office
- Located adjacent to River City Church
- Easy access to U.S. 50 via Zinfandel Drive or Sunrise Boulevard
- Available Spaces:
- Suite B: 1,453+- SF
- Suite C: 2,421+- SF
- o Suite D: 1,650+- SF
- o Can combine spaces for occupancy up to 5,524+- contiguous SF