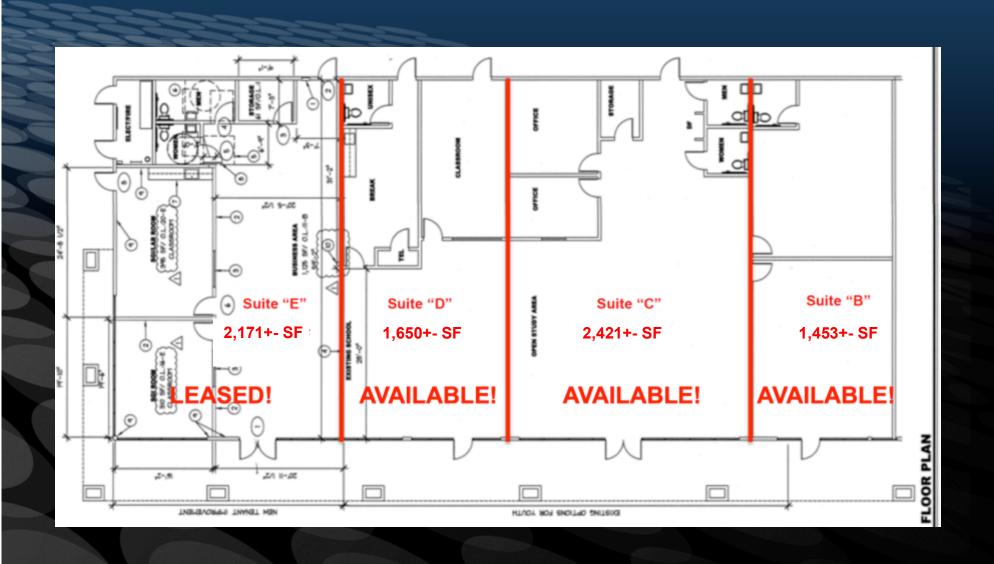

#### **Property Details:**

11088 Olson Drive, Rancho Cordova, CA

11,044 +- SF Retail / Office Building

- Street Corner / Frontage location
- Located at SEC of Olson Drive and Progress Court
- o 1,445+- SF to 5,524+- Contiguous SF Available
- Located directly across the street from the U.S. Post Office
- Located adjacent to River City Church
- Easy access to U.S. 50 via Zinfandel Drive or Sunrise Boulevard
- Available Spaces:
- Suite B: 1,453+- SF
- Suite C: 2,421+- SF
- o Suite D: 1,650+- SF
- o Can combine spaces for occupancy up to 5,524+- contiguous SF

Rent Rates from 1.65 to \$1.80/SF/Mo., NNN