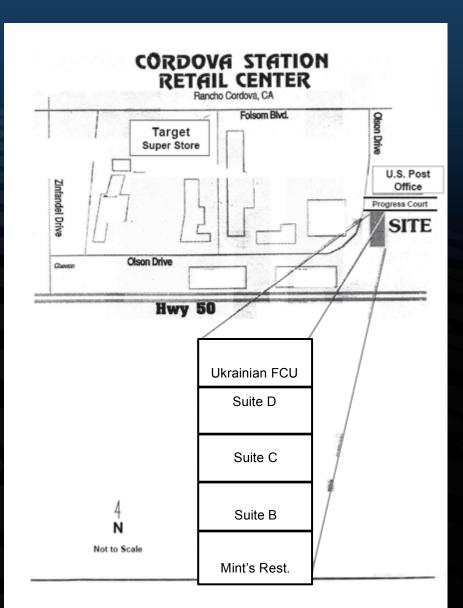

#### **Property Details:**

11088 Olson Drive, Rancho Cordova, CA

11,044 +- SF Retail / Office Building

- Street Corner / Frontage location
- Located at SEC of Olson Drive and Progress Court
- o 1,445+- SF to 5,524+- Contiguous SF Available
- Located directly across the street from the U.S. Post Office
- Located adjacent to River City Church
- Easy access to U.S. 50 via Zinfandel Drive or Sunrise Boulevard
- Available Spaces:
- Suite B: 1,453+- SF
- Suite C: 2,421+- SF
- o Suite D: 1,650+- SF
- o Can combine spaces for occupancy up to 5,524+- contiguous SF