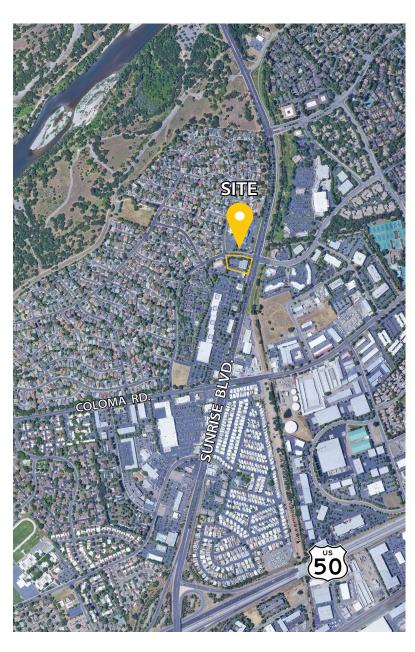

### 2200 Sunrise Boulevard Gold River, CA

The Property

This property is a medical / office building situated in the region's largest suburban office submarket along one of the busiest corridors in Sacramento. It is home to a diverse group of office and medical users. The property offers great exposure along Sunrise Boulevard and is within walking distance to an abundance of retail shopping centers and restaurants.

| Address:              | 2200 Sunrise Blvd., Gold River, CA  |
|-----------------------|-------------------------------------|
| Location:             | Located in the Highway 50 Submarket |
| Available Square Feet | 3,069 RSF                           |
| Min/Max Divisible:    | 3,069 RSF                           |
| Parking:              | 4/1000                              |
| Zoning:               | CMU                                 |
| Sprinklers:           | Yes                                 |