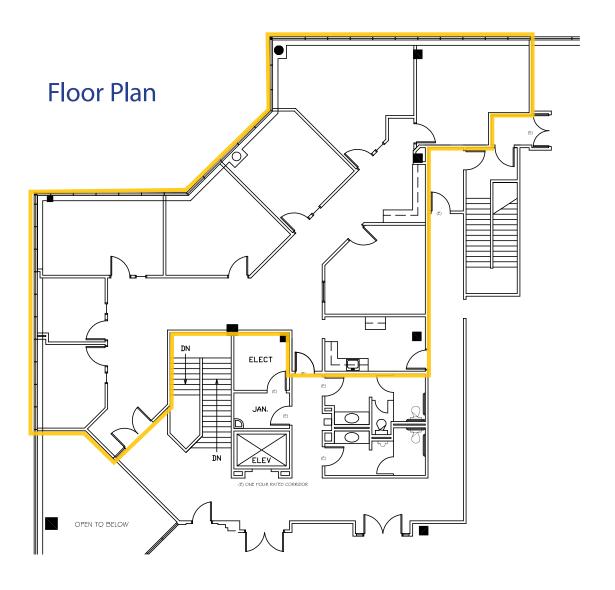

shopping centers and restaurants.

| Address:              | 2200 Sunrise Blvd., Gold River, CA  |
|-----------------------|-------------------------------------|
| Location:             | Located in the Highway 50 Submarket |
| Available Square Feet | 3,069 RSF                           |
| Min/Max Divisible:    | 3,069 RSF                           |
| Parking:              | 4/1000                              |
| Zoning:               | CMU                                 |
| Sprinklers:           | Yes                                 |

#### Office Square Feet Available

» Suite 220: 3,069 RSF







## Other Tenants

- » Dignity Health Plastic Surgery & Laser Center
- » EYEcenter Optometric
- » Mortgage Consultants Group

- » Sunriver Dental Care
- » Elite Solutions
- » Shape, Inc.







BOULDIN & ENGLISH
COMMERCIAL REAL ESTATE